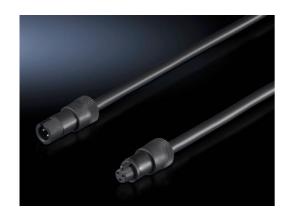

## Connection accessories for LED compact system light – SZ 4315.830

created: 26.11.2019 build on www.rittal.com/uk-en

| Product description              |                                              |  |
|----------------------------------|----------------------------------------------|--|
| Design:                          | LED interconnecting cable for through-wiring |  |
| To fit Model No.:                | 4140.810<br>4140.820<br>4140.830<br>4140.840 |  |
| Product features                 |                                              |  |
| Dimensions:                      | Length: 600 mm                               |  |
| Packs of:                        | 1 pc(s).                                     |  |
| Weight/pack:                     | 0.04 kg                                      |  |
| Copper weight (kg<br>per piece): | 0                                            |  |
| EAN:                             | 4028177630208                                |  |
| Customs tariff number:           | 85444290                                     |  |
| ETIM 7.0:                        | EC001576                                     |  |
| ETIM 6.0:                        | EC001576                                     |  |
| e Cl@ss 8.0/8.1:                 | 27060402                                     |  |